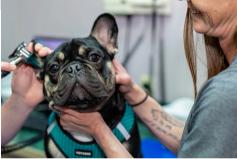

## **Equip Yourself for Success**

At Heartland Pet Hospital, you'll have access to advanced technology that helps you deliver expert care.

- Idexx in-house diagnostics
- Standalone ultrasound
- Dental radiographs for every dental patient
- Digital radiography
- Oxygen therapy equipment